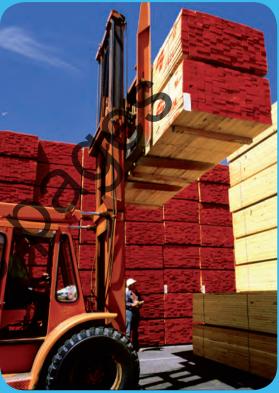

You need a lot of effort to lift a box but a machine can make this job a lot easier. (Never lift a heavy box without help.)

A machine can have fixed or moving parts. The parts in this machine pass on power and movement to lift the load.